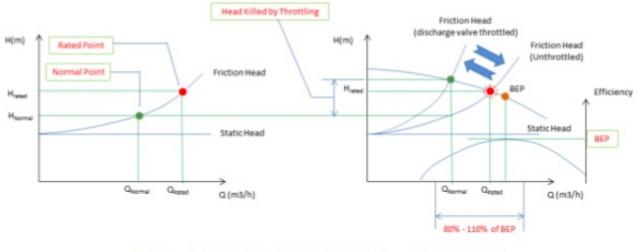

Api 610 11th Edition Pdf Free Download

Fig-6: Pump Selection at Rated flow, BEP between Normal and Rated

On the contrary, if we select a pump which does not have BEP between Normal flow point and Rated flow point, the flow regulation between Normal and Rated flow moves the operating point such that it never comes any further closer to the BEP (see indication by blue arrows in Figure-7 below).

## Fig-7: Pump Selection at Rated flow, BEP is NOT between Normal and Rated

6 | Page

Api 610 11th Edition Pdf Free Download

1/2