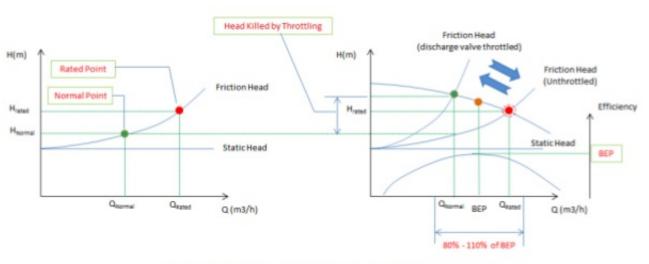

Api 610 11th Edition Pdf Free Download

Fig-6: Pump Selection at Rated flow, BEP between Normal and Rated

On the contrary, if we select a pump which does not have BEP between Normal flow point and Rated flow point, the flow regulation between Normal and Rated flow moves the operating point such that it never comes any further closer to the BEP (see indication by blue arrows in Figure-7 below).